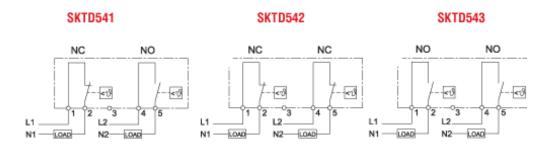

## **Features**

- Designed to provide air temperature control and monitoring in cabinets
- Twin thermostats integrates two independently switchable thermostats, unlike thermostats with changeover contacts, connected devices can be switched in different temperature ranges.
- Available with N.C/N.O., N.C/N.C., N.O/N.O.

|                               | Part Number                                                |                                 |                                 |  |  |  |
|-------------------------------|------------------------------------------------------------|---------------------------------|---------------------------------|--|--|--|
| Scale: ( Fahrenheit)          |                                                            |                                 |                                 |  |  |  |
| Scale: (Celsius)              | SKTD541C                                                   | SKTD542C                        | SKTD543C                        |  |  |  |
| Type of contact:              | N.C. / N.O. with spring contact                            | N.C. / N.C. with spring contact | N.O. / N.O. with spring contact |  |  |  |
| Suitable for the operation of | Fan and Heater                                             | Heaters and Alarms              | Fans and Alarms                 |  |  |  |
| Switching tolerance:          | + - 4K                                                     |                                 |                                 |  |  |  |
| Switching Capacity:           | N.C. 240 VAC /10A N.O. 120 VAC / 15 A DC max 30watts       |                                 |                                 |  |  |  |
| Adjustment Range:             | 32-140° F / 0-60° C                                        |                                 |                                 |  |  |  |
| Connection:                   | Screw terminal for AWG 14 / (2.5mm2)                       |                                 |                                 |  |  |  |
| Mounting:                     | Clip mounting on 35 mm DIN rails                           |                                 |                                 |  |  |  |
| Dimension                     | Height 3.17" (80.5mm) Width 2.32" (59mm) Depth 1.5" (38mm) |                                 |                                 |  |  |  |
| Housing:                      | Flame retardant plastic UL94VO                             |                                 |                                 |  |  |  |
| Color:                        | Light Gray RAL7035                                         |                                 |                                 |  |  |  |
| Protection:                   | IP20                                                       |                                 |                                 |  |  |  |
| Approval:                     | UL Recognized Component, cUL Recognized Component, CE      |                                 |                                 |  |  |  |