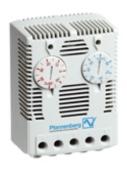

## Twin Thermostats **SKTD Series**

## **Features**

- Designed to provide air temperature control and monitoring in cabinets
- Twin thermostats integrates two independently switchable thermostats, unlike thermostats with changeover contacts, connected devices can be switched in different temperature ranges.
- Available with N.C/N.O., N.C/N.C., N.O/N.O.

|                               | Part Number                                                |                                 |                                 |  |  |  |
|-------------------------------|------------------------------------------------------------|---------------------------------|---------------------------------|--|--|--|
| Scale: ( Fahrenheit)          |                                                            |                                 |                                 |  |  |  |
| Scale: (Celsius)              | SKTD541C                                                   | SKTD542C                        | SKTD543C                        |  |  |  |
| Type of contact:              | N.C. / N.O. with spring contact                            | N.C. / N.C. with spring contact | N.O. / N.O. with spring contact |  |  |  |
| Suitable for the operation of | Fan and Heater                                             | Heaters and Alarms              | Fans and Alarms                 |  |  |  |
| Switching tolerance:          | + - 4K                                                     |                                 |                                 |  |  |  |
| Switching Capacity:           | N.C. 240 VAC /10A N.O. 120 VAC / 15 A DC max 30watts       |                                 |                                 |  |  |  |
| Adjustment Range:             | 32-140° F / 0-60° C                                        |                                 |                                 |  |  |  |
| Connection:                   | Screw terminal for AWG 14 / (2.5mm2)                       |                                 |                                 |  |  |  |
| Mounting:                     | Clip mounting on 35 mm DIN rails                           |                                 |                                 |  |  |  |
| Dimension                     | Height 3.17" (80.5mm) Width 2.32" (59mm) Depth 1.5" (38mm) |                                 |                                 |  |  |  |
| Housing:                      | Flame retardant plastic UL94VO                             |                                 |                                 |  |  |  |
| Color:                        | Light Gray RAL7035                                         |                                 |                                 |  |  |  |
| Protection:                   | IP20                                                       |                                 |                                 |  |  |  |
| Approval:                     | UL Recognized Component, cUL Recognized Component, CE      |                                 |                                 |  |  |  |